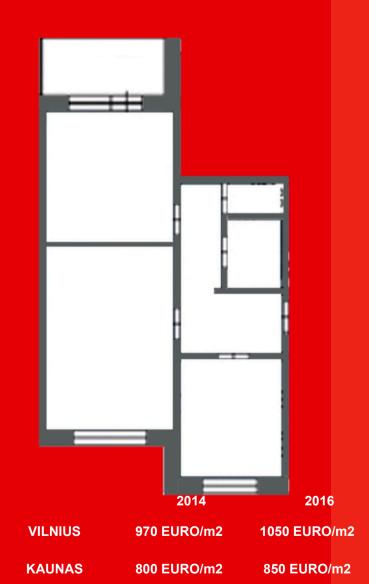

### **MICRORAYON APARTMENT**

2014 2016

VILNIUS 1500 EURO/m2 1650 EURO/m2

KAUNAS 1150 EURO/m2 1250 EURO/m2

2014 2016

VILNIUS 1170 EURO/m2 1200 EURO/m2

KAUNAS 860 EURO/m2 900 EURO/m2

PRICE COMPARISON. 1 ROOM APARTMENT